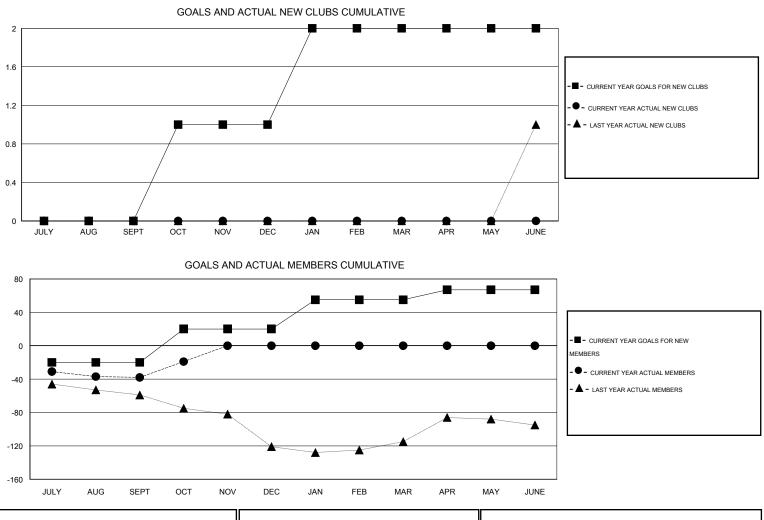

## MONTHLY MEMBERSHIP PROGRESS REPORT

District 118 R

Results as of: 10/31/2015

## Elisabeth Haderer CNAT.

| GMT: Elisabe                | th Haderer       |           | LOCATIC          | N TURKEY         |                             |                    |                                     |                    | GMT CA 4         |
|-----------------------------|------------------|-----------|------------------|------------------|-----------------------------|--------------------|-------------------------------------|--------------------|------------------|
|                             |                  | Clubs     |                  |                  | Members                     |                    |                                     |                    |                  |
| RESULTS FOR 2015-2016       |                  |           |                  |                  | RESULTS FOR 2015-2016       |                    |                                     |                    |                  |
| QUARTER                     | NEW CLUB<br>GOAL | NEW CLUBS | DROPPED<br>CLUBS | NET<br>GAIN/LOSS | QUARTER                     | NEW MEMBER<br>GOAL | CHARTER AND<br>NEW MEMBERS<br>ADDED | DROPPED<br>MEMBERS | NET<br>GAIN/LOSS |
| JULY/AUG/SEPT               | 0                | 0         | 0                | 0                | JULY/AUG/SEPT               | -20                | 7                                   | 45                 | -38              |
| OCT/NOV/DEC                 | 1                | 0         | 0<br>0           | 0                | OCT/NOV/DEC                 | 40<br>35           | 28<br>0                             | 9<br>0             | 19<br>0          |
| JAN/FEB/MAR<br>APR/MAY/JUNE | 0                | 0         | 0                | 0                | JAN/FEB/MAR<br>APR/MAY/JUNE | 12                 | 0                                   | 0                  | 0                |